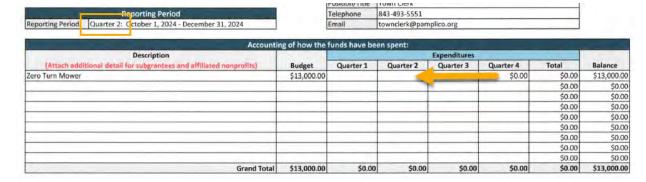

| Reporting Period |                                                |  |  |  |
|------------------|------------------------------------------------|--|--|--|
| Reporting Period | Quarter 2: October 1, 2024 - December 31, 2024 |  |  |  |

| Accounti                                                             | ng of how the | funds have bee | en spent: |           |           |        |             |
|----------------------------------------------------------------------|---------------|----------------|-----------|-----------|-----------|--------|-------------|
| Description                                                          |               | Expenditures   |           |           |           |        |             |
| (Attach additional detail for subgrantees and affiliated nonprofits) | Budget        | Quarter 1      | Quarter 2 | Quarter 3 | Quarter 4 | Total  | Balance     |
| \$13,000 (Zero Turn Mower)                                           | \$13,000.00   |                | \$0.00    |           |           | \$0.00 | \$13,000.00 |
|                                                                      |               |                | \$0.00    |           |           | \$0.00 | \$0.00      |
|                                                                      |               |                | \$0.00    |           |           | \$0.00 | \$0.00      |
|                                                                      |               |                | \$0.00    |           |           | \$0.00 | \$0.00      |
|                                                                      |               |                |           |           |           | \$0.00 | \$0.00      |
|                                                                      |               |                |           |           |           | \$0.00 | \$0.00      |
|                                                                      |               |                |           |           |           | \$0.00 | \$0.00      |
|                                                                      |               |                |           |           |           | \$0.00 | \$0.00      |
|                                                                      |               |                |           |           |           | \$0.00 | \$0.00      |
| Grand Total                                                          | \$13,000.00   | \$0.00         | \$0.00    | \$0.00    | \$0.00    | \$0.00 | \$13,000.00 |

Explanation of any unspent funds (to be provided only if unspent funds remain at the end of the fiscal year):

We are gathering bids. No purchase made yet.

**Expenditure Certification** 

The Organization certifies that the funds have been expended in accordance with the Plan provided to the Agency Providing the Distribution and for a public purpose.