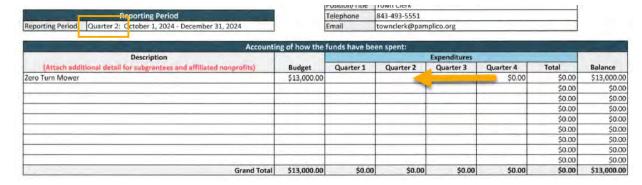

| Reporting Period |                                                |  |  |  |
|------------------|------------------------------------------------|--|--|--|
| Reporting Period | Quarter 2: October 1, 2024 - December 31, 2024 |  |  |  |

| Accounti                                                             | ng of how the | funds have bee | en spent: |           |           |        |             |
|----------------------------------------------------------------------|---------------|----------------|-----------|-----------|-----------|--------|-------------|
| Description                                                          |               | Expenditures   |           |           |           |        |             |
| (Attach additional detail for subgrantees and affiliated nonprofits) | Budget        | Quarter 1      | Quarter 2 | Quarter 3 | Quarter 4 | Total  | Balance     |
| \$13,000 (Zero Turn Mower)                                           | \$13,000.00   |                | \$0.00    |           |           | \$0.00 | \$13,000.00 |
|                                                                      |               |                | \$0.00    |           |           | \$0.00 | \$0.00      |
|                                                                      |               |                | \$0.00    |           |           | \$0.00 | \$0.00      |
|                                                                      |               |                | \$0.00    |           |           | \$0.00 | \$0.00      |
|                                                                      |               |                |           |           |           | \$0.00 | \$0.00      |
|                                                                      |               |                |           |           |           | \$0.00 | \$0.00      |
|                                                                      |               |                |           |           |           | \$0.00 | \$0.00      |
|                                                                      |               |                |           |           |           | \$0.00 | \$0.00      |
|                                                                      |               |                |           |           |           | \$0.00 | \$0.00      |
| Grand Total                                                          | \$13,000.00   | \$0.00         | \$0.00    | \$0.00    | \$0.00    | \$0.00 | \$13,000.00 |

Explanation of any unspent funds (to be provided only if unspent funds remain at the end of the fiscal year):

We are gathering bids. No purchase made yet.

**Expenditure Certification** 

The Organization certifies that the funds have been expended in accordance with the Plan provided to the Agency Providing the Distribution and for a public purpose.