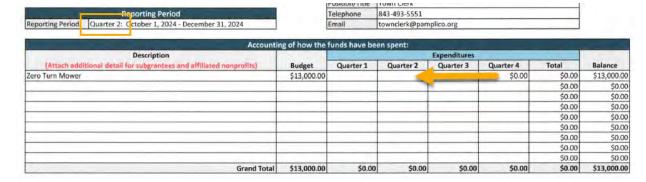

| Reporting Period |                                                |  |  |  |  |
|------------------|------------------------------------------------|--|--|--|--|
| Reporting Period | Quarter 2: October 1, 2024 - December 31, 2024 |  |  |  |  |

| Accounting of how the funds have been spent:                         |             |           |           |              |           |                |             |
|----------------------------------------------------------------------|-------------|-----------|-----------|--------------|-----------|----------------|-------------|
| Description                                                          |             |           |           | Expenditures |           | ALC: UNITED TO |             |
| (Attach additional detail for subgrantees and affiliated nonprofits) | Budget      | Quarter 1 | Quarter 2 | Quarter 3    | Quarter 4 | Total          | Balance     |
| Zero Turn Mower                                                      | \$13,000.00 |           |           |              | \$0.00    | \$0.00         | \$13,000.00 |
|                                                                      |             |           |           |              |           | \$0.00         | \$0.00      |
|                                                                      |             |           |           |              |           | \$0.00         | \$0.00      |
|                                                                      |             |           |           |              |           | \$0.00         | \$0.00      |
|                                                                      |             |           |           |              |           | \$0.00         | \$0.00      |
|                                                                      |             |           |           |              |           | \$0.00         | \$0.00      |
|                                                                      |             |           |           |              |           | \$0.00         | \$0.00      |
|                                                                      |             |           |           |              |           | \$0.00         | \$0.00      |
|                                                                      |             |           |           |              |           | \$0.00         | \$0.00      |
| Grand Total                                                          | \$13,000.00 | \$0.00    | \$0.00    | \$0.00       | \$0.00    | \$0.00         | \$13,000.00 |