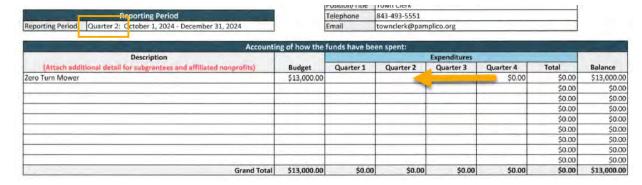

| Reporting Period |                                                |  |  |  |  |
|------------------|------------------------------------------------|--|--|--|--|
| Reporting Period | Quarter 2: October 1, 2024 - December 31, 2024 |  |  |  |  |

| Accounti                                                             | ng of how the | funds have bee | en spent: |           |           |        |             |
|----------------------------------------------------------------------|---------------|----------------|-----------|-----------|-----------|--------|-------------|
| Description                                                          |               | Expenditures   |           |           |           |        |             |
| (Attach additional detail for subgrantees and affiliated nonprofits) | Budget        | Quarter 1      | Quarter 2 | Quarter 3 | Quarter 4 | Total  | Balance     |
| \$13,000 (Zero Turn Mower)                                           | \$13,000.00   |                | \$0.00    |           |           | \$0.00 | \$13,000.00 |
|                                                                      |               |                | \$0.00    |           |           | \$0.00 | \$0.00      |
|                                                                      |               |                | \$0.00    |           |           | \$0.00 | \$0.00      |
|                                                                      |               |                | \$0.00    |           |           | \$0.00 | \$0.00      |
|                                                                      |               |                |           |           |           | \$0.00 | \$0.00      |
|                                                                      |               |                |           |           |           | \$0.00 | \$0.00      |
|                                                                      |               |                |           |           |           | \$0.00 | \$0.00      |
|                                                                      |               |                |           |           |           | \$0.00 | \$0.00      |
|                                                                      |               |                |           |           |           | \$0.00 | \$0.00      |
| Grand Total                                                          | \$13,000.00   | \$0.00         | \$0.00    | \$0.00    | \$0.00    | \$0.00 | \$13,000.00 |