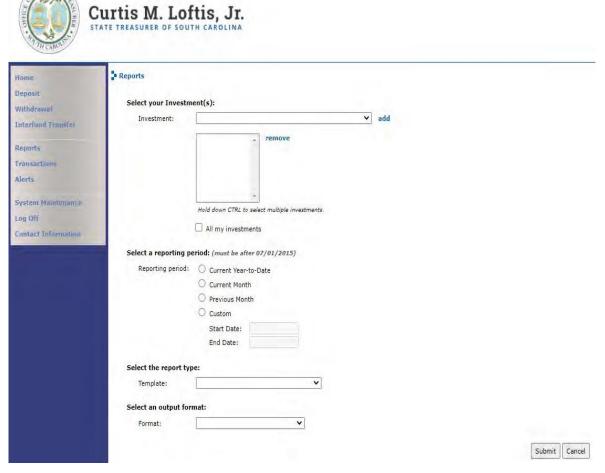

iPAS enables users to create real-time account statements for a particular account or several or all accounts within the user's authorization profile for a particular period of time. Statements can be generated in PDF, RTF and XLS formats.

To generate real-time account statements, select **Account Statements** from the left menu bar or the center of the Home page. The search function enables the user to obtain fund information based on search criteria.

Enter the desired criteria, including investment from the drop-down menu, the reporting period, the report template and report output format. Then **Submit** the selected criteria.